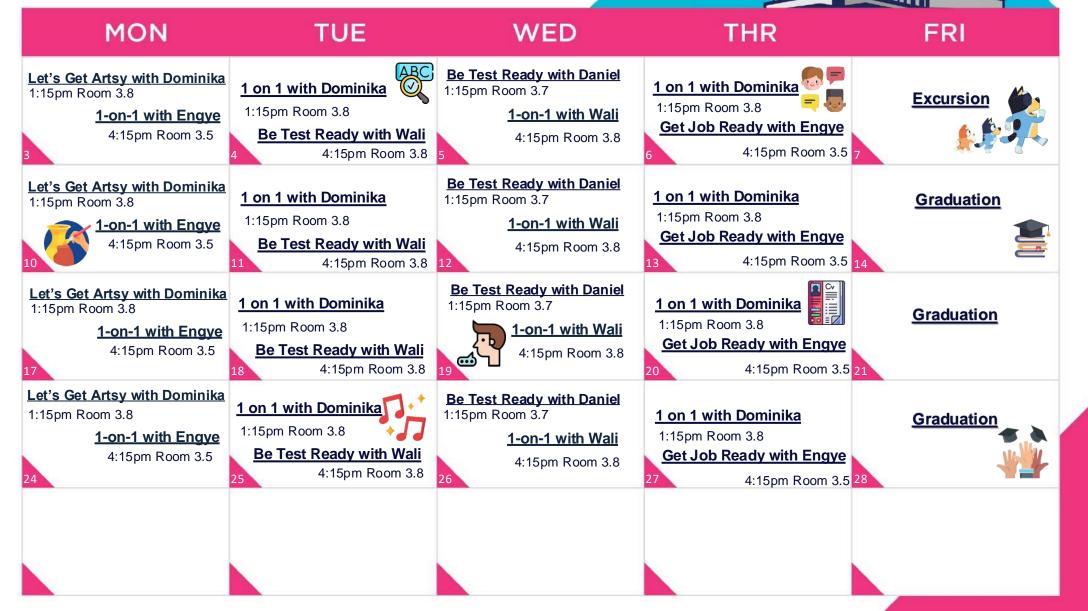

## ACTIVITY CALENDAR BRISBANE

FEBRUARY 2025

Please come to Student Services Office to book workshops!