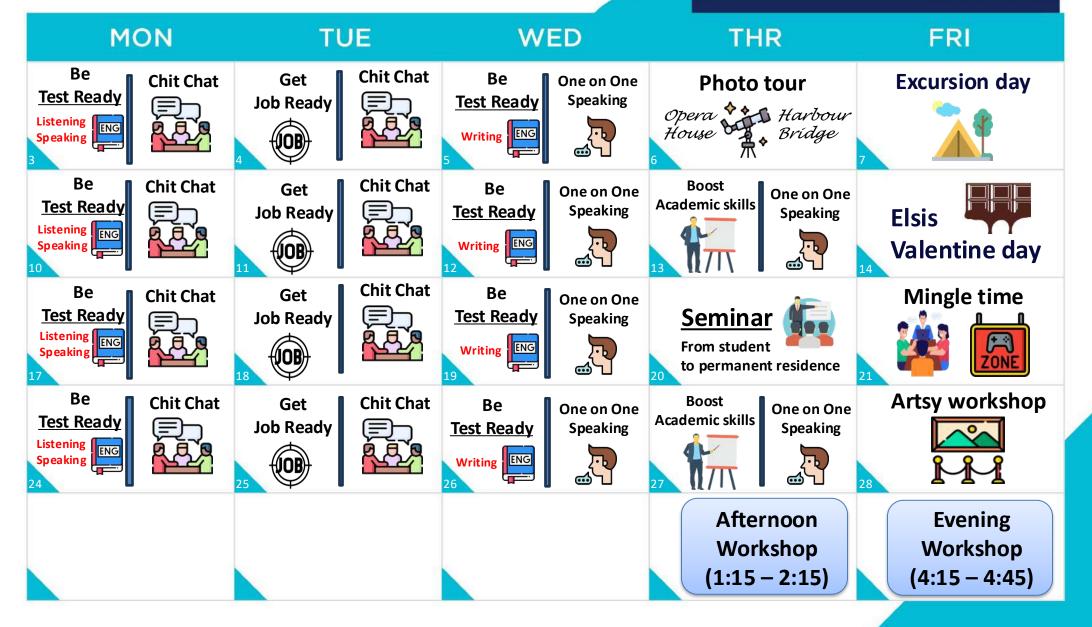

### ACTIVITY CALENDAR SYDNEY

JANUARY 2025

ENGLISH LANGUAGE

SCHOOLS



# **ACTIVITY CALENDAR** SYDNEY

**FEBRUARY 2025** 



#### **ACTIVITY CALENDAR** SYDNEY ENGLISH LANGUAGE SCHOOLS **MARCH 2025** MON TUE WED THR FRI **Chit Chat** Listening Using Clean up day **Chit Chat** Writing One on One One on One Speaking Chat GPT Speaking Ξ Check Speaking Jean U ENG CAE ENG Interview <u>م</u>م 71 skills Be **Chit Chat Chit Chat** Artsy workshop Boost Get Be One on One One on One Academic skills **Test Ready** Speaking **Test Readv** Job Ready Speaking Listening ENG Speaking Writing ENG **JOB** <u>سم</u> Chit Chat Be Harmony Day **Chit Chat** Get Be Boost One on One One on One Academic skills **Test Ready Test Ready** Job Ready = Speaking Speaking (=)IARMONY DAY Listening Speaking Writing ENG Be **Chit Chat Chit Chat** Boost Get Be Artsy workshop One on One One on One Academic skills Test Ready Job Ready **Test Readv**