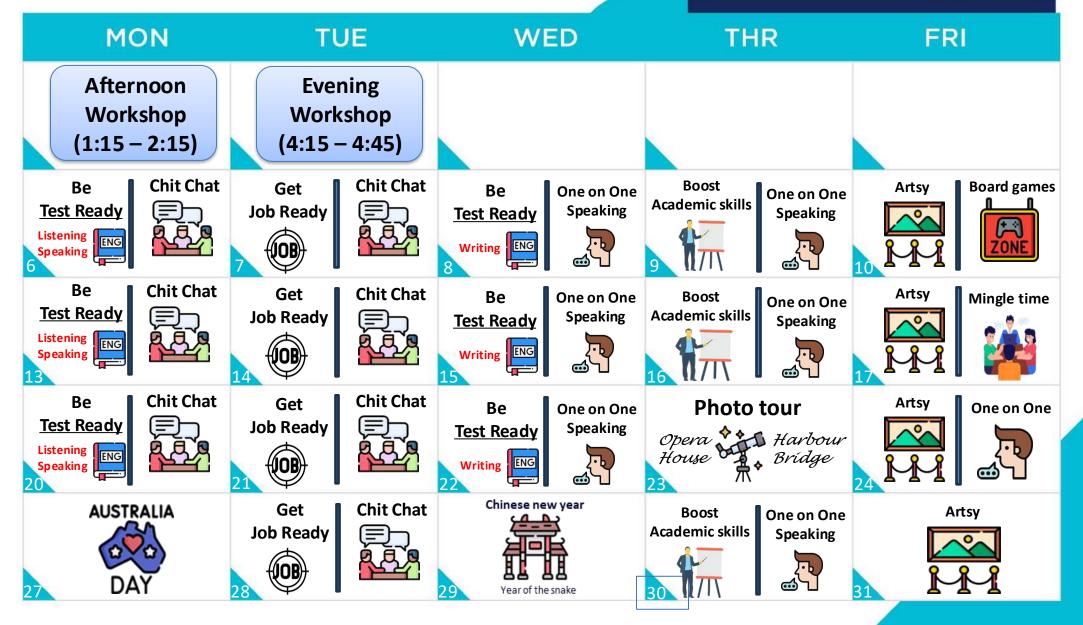

### ACTIVITY CALENDAR SYDNEY

JANUARY 2025

ENGLISH LANGUAGE

SCHOOLS



# **ACTIVITY CALENDAR** SYDNEY

**FEBRUARY 2025** 



#### **ACTIVITY CALENDAR** SYDNEY ENGLISH LANGUAGE SCHOOLS **MARCH 2025** MON TUE WED THR FRI **Chit Chat** Listening Using Clean up day **Chit Chat** Writing One on One One on One Speaking Chat GPT Speaking Ξ Check Speaking Jean U ENG CAE ENG Interview <u>م</u>م 71 skills Be **Chit Chat Chit Chat** Artsy workshop Boost Get Be One on One One on One Academic skills **Test Ready** Speaking **Test Readv** Job Ready Speaking Listening ENG Speaking Writing ENG **JOB** <u>سم</u> Chit Chat Be Harmony Day **Chit Chat** Get Be Boost One on One One on One Academic skills **Test Ready Test Ready** Job Ready = Speaking Speaking (=)IARMONY DAY Listening Speaking Writing ENG Be **Chit Chat Chit Chat** Boost Get Be Artsy workshop One on One One on O