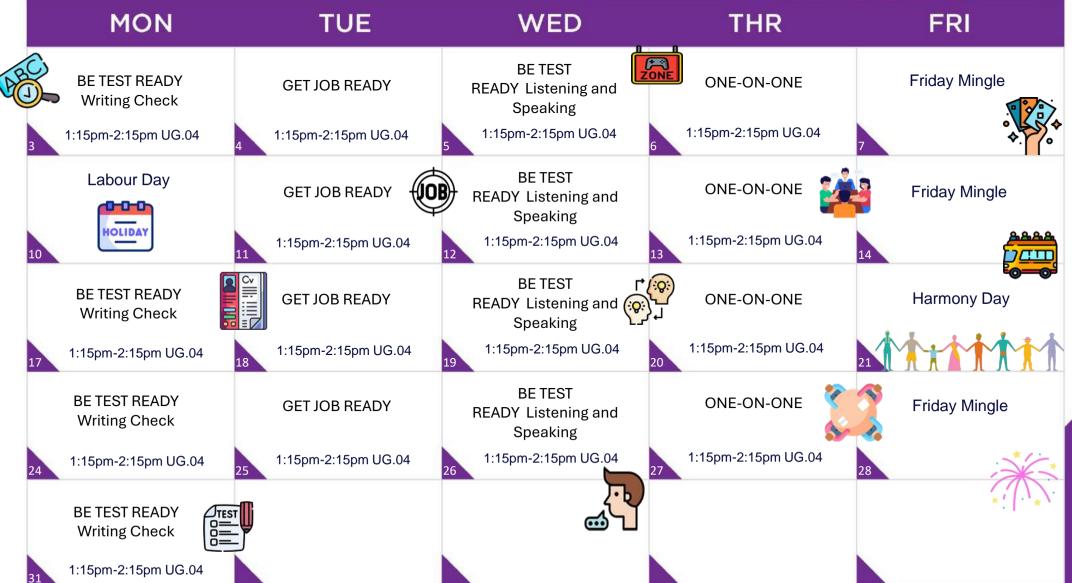

## ACTIVITY CALENDAR BRISBANE

FEBRUARY 2025

Please come to Student Services Office to book workshops!